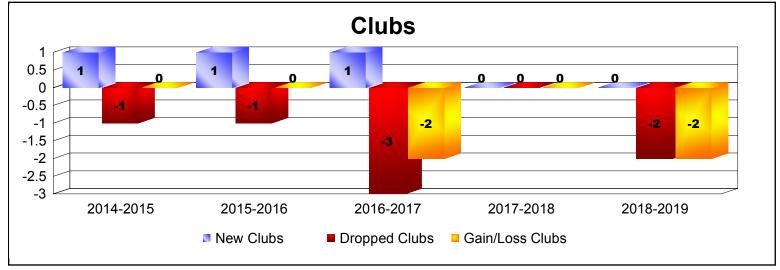

District 112 C

As of June 2019 Cumulative

| Year      | New<br>Clubs | Dropped<br>Clubs | Gain/<br>Loss<br>Clubs | New<br>Members | Charter<br>Members | Reinstate<br>Members | Transfer<br>Members | Total<br>Member<br>Added | Total<br>Members<br>Dropped | Gain/<br>Loss<br>Members |
|-----------|--------------|------------------|------------------------|----------------|--------------------|----------------------|---------------------|--------------------------|-----------------------------|--------------------------|
| 2014-2015 | 1            | -1               | 0                      | 88             | 22                 | 11                   | 21                  | 142                      | -177                        | -35                      |
| 2015-2016 | 1            | -1               | 0                      | 97             | 22                 | 3                    | 14                  | 136                      | -144                        | -8                       |
| 2016-2017 | 1            | -3               | -2                     | 84             | 28                 | 1                    | 9                   | 122                      | -159                        | -37                      |
| 2017-2018 | 0            | 0                | 0                      | 47             | 8                  | 3                    | 33                  | 91                       | -155                        | -64                      |
| 2018-2019 | 0            | -2               | -2                     | 103            | 7                  | 6                    | 29                  | 145                      | -147                        | -2                       |
| Average   | 1            | -1               | -1                     | 84             | 17                 | 5                    | 21                  | 127                      | -156                        | -29                      |