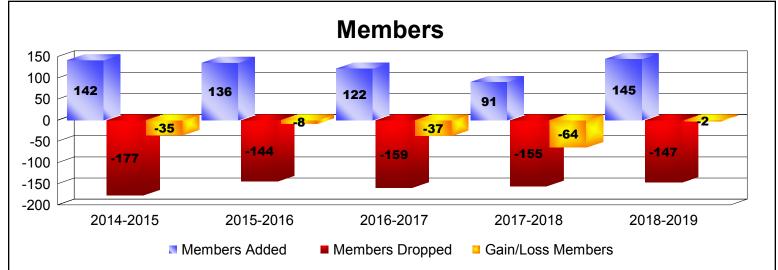

District 112 C

As of June 2019 Cumulative

| Year      | New<br>Clubs | Dropped<br>Clubs | Gain/<br>Loss<br>Clubs | New<br>Members | Charter<br>Members | Reinstate<br>Members | Transfer<br>Members | Total<br>Member<br>Added | Total<br>Members<br>Dropped | Gain/<br>Loss<br>Members |
|-----------|--------------|------------------|------------------------|----------------|--------------------|----------------------|---------------------|--------------------------|-----------------------------|--------------------------|
| 2014-2015 | 1            | -1               | 0                      | 88             | 22                 | 11                   | 21                  | 142                      | -177                        | -35                      |
| 2015-2016 | 1            | -1               | 0                      | 97             | 22                 | 3                    | 14                  | 136                      | -144                        | -8                       |
| 2016-2017 | 1            | -3               | -2                     | 84             | 28                 | 1                    | 9                   | 122                      | -159                        | -37                      |
| 2017-2018 | 0            | 0                | 0                      | 47             | 8                  | 3                    | 33                  | 91                       | -155                        | -64                      |
| 2018-2019 | 0            | -2               | -2                     | 103            | 7                  | 6                    | 29                  | 145                      | -147                        | -2                       |
| Average   | 1            | -1               | -1                     | 84             | 17                 | 5                    | 21                  | 127                      | -156                        | -29                      |